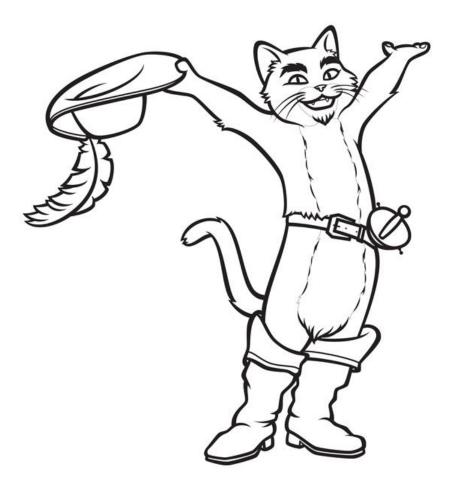

Who is your favorite character from the SHREK Movies ??? WHY ??

### YOUR NAME

Here's your chance to make a name for yourself with all of the animation bigwigs over at Disney and Pixar . . .

**DIRECTIONS:** RE-DESIGN PUSS for a "new" series based on the original Shrek movies.